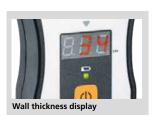

#### Professional drill guide for accurate positioning of entry and exit points when drilling walls and ceilings

- System consisting of a transmitter and a receiver enables easy drill channel alignment up to
- a wall thickness of 150 cm Clearly visible LED indicators enable precise
- localization of entry and exit positions and acoustic signals
- Easily accessible marking tools in the transmitter and receiver for centering purposes Integrated display can be used to determine
- the required drilling depth up to 200 cm TX transmitter with integrated metal and
- voltage detection for safer drilling Visual and acoustic warning when metal and voltage are detected