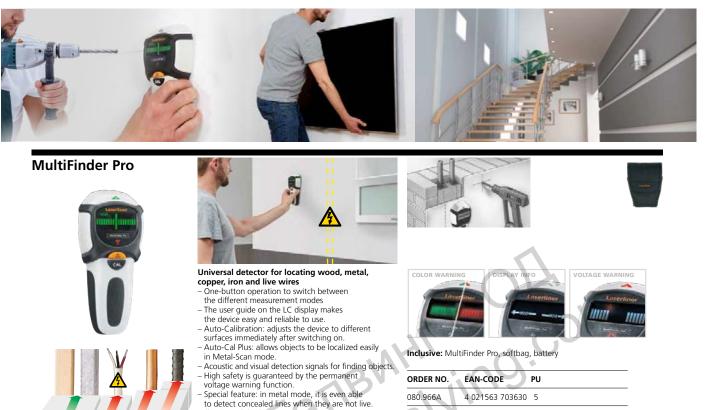

### **CenterScanner Plus**

4 cm

#### Professional drill guide for accurate positioning of entry and exit points when drilling walls and ceilings

- System consisting of a transmitter and a receiver enables easy drill channel alignment up to
- a wall thickness of 150 cm Clearly visible LED indicators enable precise
- localization of entry and exit positions and acoustic signals
- Easily accessible marking tools in the transmitter and receiver for centering purposes Integrated display can be used to determine
- the required drilling depth up to 200 cm TX transmitter with integrated metal and
- voltage detection for safer drilling Visual and acoustic warning when metal and voltage are detected

9V \$

A

Inclusive: transmitter CenterScanner Plus TX, receiver RECV, adhesive kit, sliding pads (4x), batteries, carrying case

| ORDER NO. | EAN-CODE P        | U |      |
|-----------|-------------------|---|------|
| 075.300A  | 4 021563 699926 2 | 2 |      |
|           |                   |   | _    |
|           | K AAA RECV AA     |   | HARD |