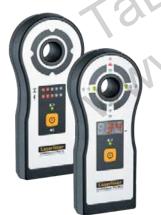

### **CenterScanner Plus**

4 cm

#### Professional drill guide for accurate positioning of entry and exit points when drilling walls and ceilings

- System consisting of a transmitter and a receiver enables easy drill channel alignment up to
- a wall thickness of 150 cm Clearly visible LED indicators enable precise
- localization of entry and exit positions and acoustic signals
- Easily accessible marking tools in the transmitter and receiver for centering purposes Integrated display can be used to determine
- the required drilling depth up to 200 cm TX transmitter with integrated metal and
- voltage detection for safer drilling Visual and acoustic warning when metal and voltage are detected

9V \$

A

Inclusive: transmitter CenterScanner Plus TX, receiver RECV, adhesive kit, sliding pads (4x), batteries, carrying case

| ORDER NO. | EAN-CODE P        | U |      |
|-----------|-------------------|---|------|
| 075.300A  | 4 021563 699926 2 | 2 |      |
|           |                   |   | _    |
|           | K AAA RECV AA     |   | HARD |